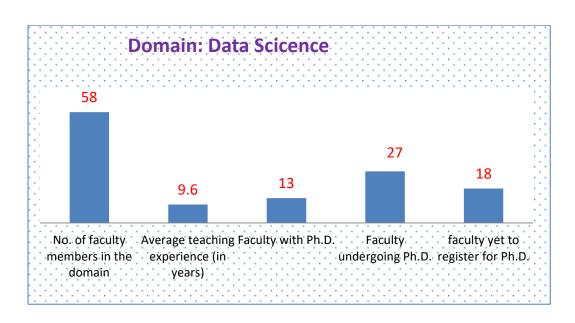

#### **Summary:**

| Name of the<br>Domain | No. of faculty members in the domain | Average teaching experience of the faculty members (in Years) | No. of faculty with Ph.D. | No. of faculty doing Ph.D. | No. of faculty yet to register for Ph.D. | SPoC                                                                                        |
|-----------------------|--------------------------------------|---------------------------------------------------------------|---------------------------|----------------------------|------------------------------------------|---------------------------------------------------------------------------------------------|
| Data Science          | 58                                   | 9.6                                                           | 13                        | 27                         | 18                                       | <ol> <li>Dr.S.Raja Rajeswari,<br/>AP/MCA</li> <li>Ms.C.Jayashree,<br/>AP(SS)/CSE</li> </ol> |