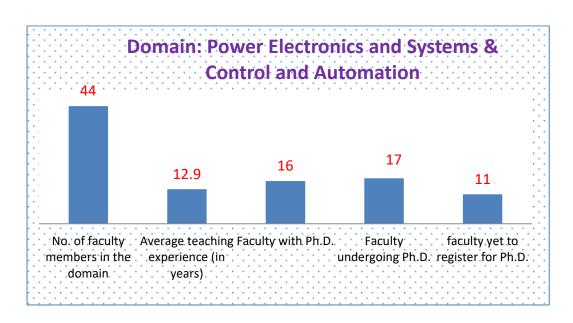

aculty yet to register for Ph.D. | SPoC                                                                |
|-----------------------------------------------------------------|--------------------------------------------|---------------------------------------------------------------|---------------------------|----------------------------|------------------------------------------|---------------------------------------------------------------------|
| Power Electronics<br>and Systems &<br>Control and<br>Automation | 44                                         | 12.92                                                         | 16                        | 17                         | 11                                       | 1. Dr. Anthony Jesudurai S, AP(SG)/EEE 2. Ms.V.Karpagam, AP(SS)/EIE |



|                         | Domain_6: Power Electronics and Systems & Control and Automation |                                  |                                    |                               |                           |                 |  |  |
|-------------------------|------------------------------------------------------------------|----------------------------------|------------------------------------|-------------------------------|---------------------------|-----------------|--|--|
| S.No.                   | Name of the Faculty Member                                       | Designation                      | Total Teaching Experience in years | Status of PhD                 | College Mail ID           | Phone<br>Number |  |  |
| List of Primary Members |