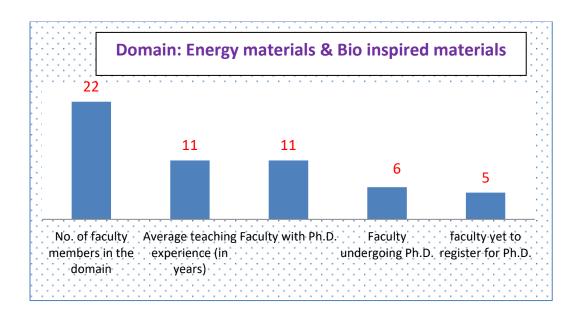

|
|-------------------------------------------------|--------------------------------------|---------------------------------------------------------------|---------------------------|----------------------------|------------------------------------------|------------------------------------------------------------------------------------------------------------|
| Energy materials<br>& Bio inspired<br>materials | 22                                   | 11                                                            | 11                        | 6                          | 5                                        | <ol> <li>Dr. B.Saravanakumar<br/>AP(SS)/Physics</li> <li>Dr. J. Johnson<br/>William, AP/Physics</li> </ol> |



|                         | Doma                          | in_11:Energy n                  | naterial                           | s & Bio ii                    | nspired materials             |                 |  |  |
|-------------------------|-------------------------------|---------------------------------|------------------------------------|-------------------------------|-------------------------------|-----------------|--|--|
| S.<br>No.               | Name of the Faculty<br>Member | Designation                     | Total Teaching Experience in years | Status of PhD                 | College Mail ID               | Phone<br>Number |  |  |
| List of Primary Members |                               |                                 |                                    |