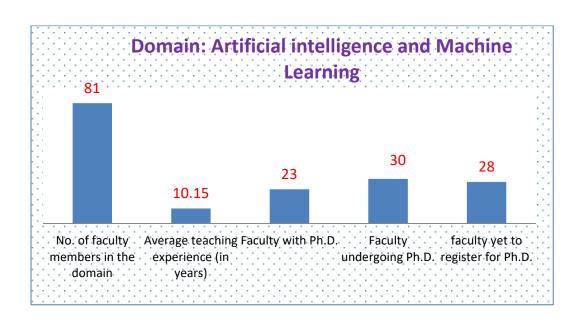

#### **Summary:**

| Name of the<br>Domain                              | No. of faculty members in the domain | Average teaching experience of the faculty members (in Years) | No. of faculty with Ph.D. | No. of faculty doing Ph.D. | No. of faculty yet to register for Ph.D. | SPoC                                                                                     |
|----------------------------------------------------|--------------------------------------|---------------------------------------------------------------|---------------------------|----------------------------|------------------------------------------|------------------------------------------------------------------------------------------|
| Artificial<br>intelligence and<br>Machine Learning | 81                                   | 10.15                                                         | 23                        | 30                         | 28                                       | <ol> <li>Dr.S.Ponni @ sathya, AP(SG)/IT</li> <li>Dr. J. Bhavithra, AP(SG)/CSE</li> </ol> |