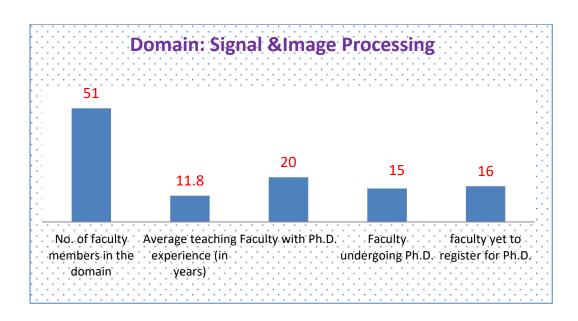

# **Domain\_4: Signal &Image Processing**

| Name of the<br>Domain       | No. of faculty members in the domain | Average teaching experience of the faculty members (in Years) | No. of faculty<br>with Ph.D. | No. of faculty doing Ph.D. | No. of faculty yet to register for Ph.D. | SPoC                                                                                        |
|-----------------------------|--------------------------------------|---------------------------------------------------------------|------------------------------|----------------------------|------------------------------------------|---------------------------------------------------------------------------------------------|
| Signal &Image<br>Processing | 51                                   | 11.8                                                          | 20                           | 15                         | 16                                       | <ol> <li>Dr.S.Bharathi,<br/>AP(SG)/ECE</li> <li>Mr.T.Selvakumar,<br/>AP(SS)/AIDS</li> </ol> |