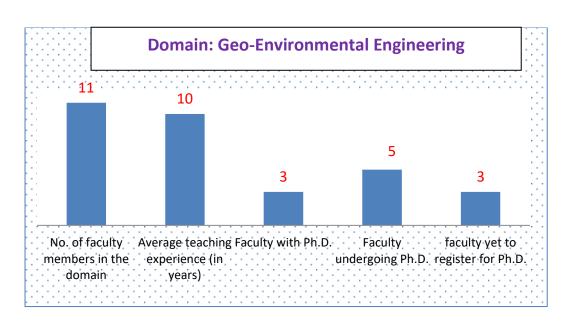

or Ph.D. | SPoC                                                                                              |
|--------------------------------------|--------------------------------------|---------------------------------------------------------------|---------------------------|----------------------------|------------------------------------------|---------------------------------------------------------------------------------------------------|
| Geo-<br>Environmental<br>Engineering | 11                                   | 10                                                            | 3                         | 5                          | 3                                        | <ol> <li>Dr. N. Natarajan,<br/>Asso.Prof/Civil</li> <li>Mr. Praveen Kumar<br/>AP/Civil</li> </ol> |



|           | Domain_10: Geo-Environmental Engineering |                               |                                    |                               |                        |              |  |  |  |  |
|-----------|------------------------------------------|-------------------------------|------------------------------------|-------------------------------|------------------------|--------------|--|--|--|--|
| S.<br>No. | Name of the Faculty<br>Member            | Designation                   | Total Teaching Experience in years | Status of PhD                 | College Mail ID        | Phone Number |  |  |  |  |
|           | List of Primary Members                  |                               |                                    |                               |