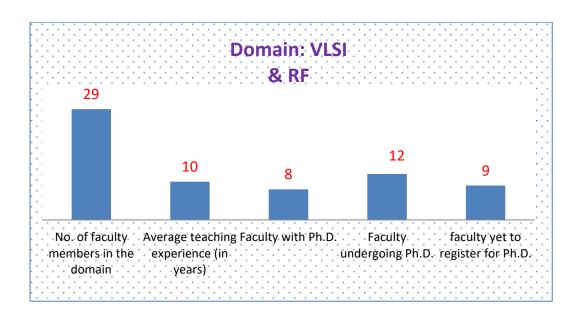

ulty yet to register for Ph.D. | SPoC                                                                                            |
|-----------------------|--------------------------------------------|----------------------------------------------------------------|---------------------------|----------------------------|------------------------------------------|-------------------------------------------------------------------------------------------------|
| RF & VLSI             | 29                                         | 10                                                             | 8                         | 12                         | 9                                        | <ol> <li>Dr.R.S.Venkatesan,<br/>AP(SG)/ECE</li> <li>Mr. Sam Suresh.J,<br/>AP(SS)/EEE</li> </ol> |



|                         | Domain_7: RF & VLSI        |                                                        |                                    |                               |                             |                 |  |  |  |  |
|-------------------------|----------------------------|--------------------------------------------------------|------------------------------------|-------------------------------|-----------------------------|-----------------|--|--|--|--|
| S.<br>No.               | Name of the Faculty Member | Designation                                            | Total Teaching Experience in years | Status of PhD                 | College Mail ID             | Phone<br>Number |  |  |  |  |
| List of Primary Members |                            |