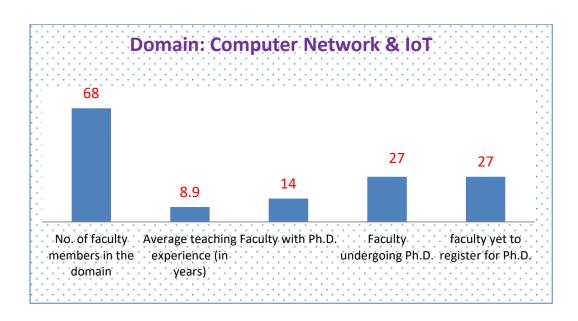

#### **Summary:**

| Name of the<br>Domain     | No. of faculty<br>members in the<br>domain | Average teaching experience of the faculty members (in Years) | No. of faculty with Ph.D. | No. of faculty doing Ph.D. | No. of faculty yet to register for Ph.D. | SPoC                                                                                                 |
|---------------------------|--------------------------------------------|---------------------------------------------------------------|---------------------------|----------------------------|------------------------------------------|------------------------------------------------------------------------------------------------------|
| Computer Network<br>& IoT | 68                                         | 8.9                                                           | 14                        | 27                         | 27                                       | <ol> <li>Ms.R.Sherine Jenny,<br/>AP(SS)/ECE</li> <li>Mr.R.Muthubharathi<br/>R, AP(SS)/EEE</li> </ol> |