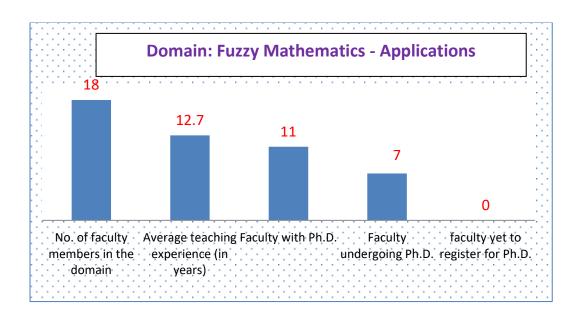

## **List of Research Interest Groups**

| S.No. | Name of the Domain                                     | Page No. |
|-------|--------------------------------------------------------|----------|
| 1     | RIG: Preamble and Key Features                         | 3        |
| 2     | Research Interest Group – Overall Summary              | 4        |
| 3     | Artificial intelligence and Machine Learning           | 5        |
| 4     | Data Science                                           | 16       |
| 5     | Computer Network & IoT                                 | 25       |
| 6     | Signal &Image Processing                               | 36       |
| 7     | Cryptography and Network Security                      | 44       |
| 8     | Power Electronics and Systems & Control and Automation | 50       |
| 9     | RF & VLSI                                              | 57       |
| 10    | Materials, Design and Manufacturing                    | 63       |
| 11    | Energy Engineering & Alternative Fuels                 | 71       |
| 12    | Geo-Environmental Engineering                          | 75       |
| 13    | Energy materials & Bio inspired materials              | 78       |
| 14    | Fuzzy Mathematics - Applications                       | 83       |