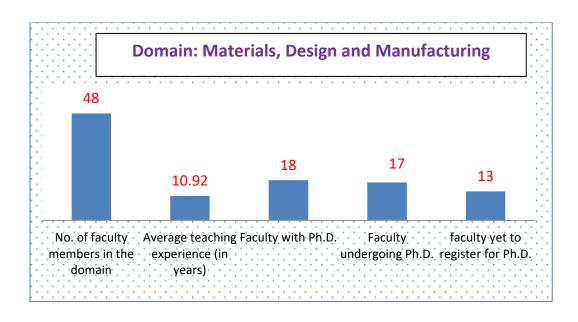

register for Ph.D. | SPoC                                                                                           |
|-------------------------------------|--------------------------------------|---------------------------------------------------------------|---------------------------|----------------------------|------------------------------------------|------------------------------------------------------------------------------------------------|
| Materials, Design and Manufacturing | 48                                   | 10.92                                                         | 18                        | 17                         | 13                                       | <ol> <li>Dr. S.K.Ashok,<br/>AP(SG)/Auto</li> <li>Mr. M.Padmanaban.<br/>,AP(SS)/MECH</li> </ol> |



|       | Domain_8: Materials, Design and Manufacturing |                              |                                    |                               |                         |                 |  |  |  |
|-------|-----------------------------------------------|------------------------------|------------------------------------|-------------------------------|-------------------------|-----------------|--|--|--|
| S.No. | Name of the Faculty Member                    | Designation                  | Total Teaching Experience in years | Status of PhD                 | College Mail ID         | Phone<br>Number |  |  |  |
|       | List of Primary Members                       |                              |                                    |                               |