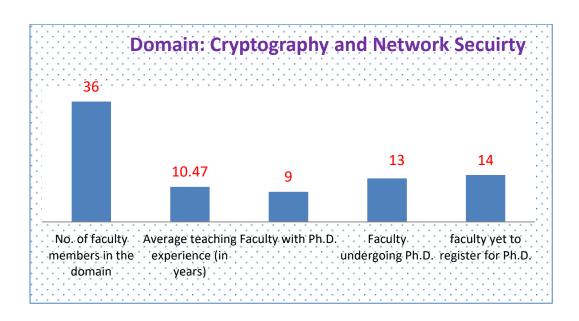

o register for Ph.D. | SPoC                                                                                      |
|--------------------------------------|--------------------------------------------|---------------------------------------------------------------|---------------------------|----------------------------|------------------------------------------|-------------------------------------------------------------------------------------------|
| Cryptography and<br>Network Security | 36                                         | 10.47                                                         | 9                         | 13                         | 14                                       | <ol> <li>Mr.M.Sakthivadivel<br/>AP(SS)/Cy.Sec</li> <li>Ms.G.Saranya,<br/>AP/IT</li> </ol> |



|           | Domain_5: Cryptography and Network Security |                                                 |                                    |                               |                             |              |  |  |  |
|-----------|---------------------------------------------|-------------------------------------------------|------------------------------------|-------------------------------|-----------------------------|--------------|--|--|--|
| S.<br>No. | Name of the Faculty Member                  | Designation                                     | Total Teaching Experience in years | Status of PhD                 | College Mail ID             | Phone Number |  |  |  |
|           |                                             | •