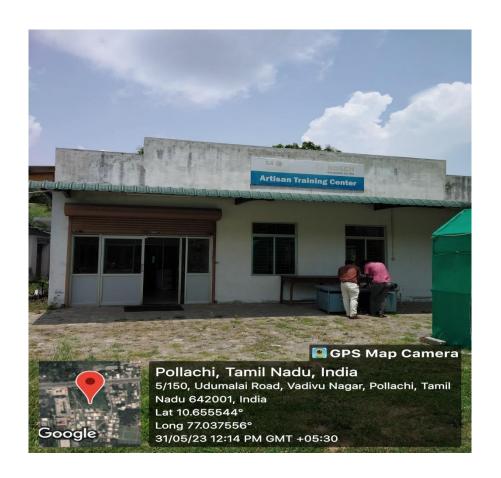

NCERN

This is to certify that the 18 centres of excellence currently operating in the institution are claimed for institutional distinctiveness pertaining to the metric 7.3.1.

We hereby declare that the sample photographs are proofs of the centres of excellence in the institution.

Steering Committee Coordinator

Pollachi e a

PRINCIPAL PRINCIPAL Dr. Maharingam College of Engineering and Technology Pollachi - 642 003.

# **CENTRES OF EXCELLENCE**

MCET – BOSCH REXROTH Regional Centre of Competence in industrial automation technologies







# MCET – TUV Rheinland Centre for Advanced Training (Welding and NDT)





# MCET – Centre for Design and Analysis and Testing





### MCET – JANATICS Centre of Excellence for Mechatronics and Automation





# MCET – BOSCH Artisan Training Center





# MCET – FANUC Centre for Advanced Manufacturing and Robotics







# The EKKI – MCET International Water Technology Centre





### MCET – Bosch Joint Certification Centre





# MCET – MITSUBISHI ELECTRIC Centre for Factory Automation









#### MCET – ALTAIR Centre of Excellence

# MCET – Swelect Centre for Solar PV Training and Research





# MCET – TUV Rheinland Centre for Advanced Training (Automobile Technology)