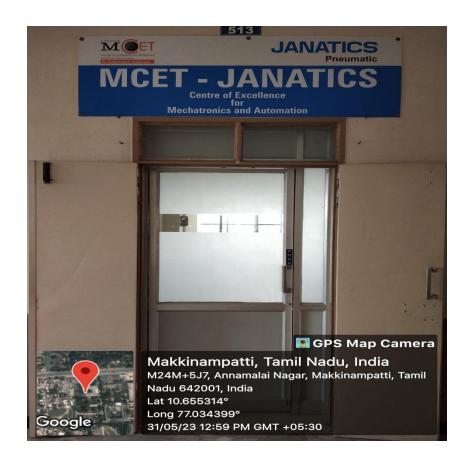

rion 7/7.3/7.3.1

## TO WHOMSOEVER IT MAY CONCERN

This is to certify that the 18 centres of excellence currently operating in the institution are claimed for institutional distinctiveness pertaining to the metric 7.3.1.

We hereby declare that the sample photographs are proofs of the centres of excellence in the institution.

Steering Committee Coordinator

Pollachi e a

PRINCIPAL PRINCIPAL Dr. Maharingam College of Engineering and Technology Pollachi - 642 003.

# **CENTRES OF EXCELLENCE**

MCET – BOSCH REXROTH Regional Centre of Competence in industrial automation technologies







# MCET – TUV Rheinland Centre for Advanced Training (Welding and NDT)





# MCET – Centre for Design and Analysis and Testing





### MCET – JANATICS Centre of Excellence for Mechatronics and Automation





# MCET – BOSCH Artisan Training Center





# MCET – FANUC Centre for Advanced Manufacturing and Robotics







# The EKKI – MCET International Water Technology Centre





### MCET – Bosch Joint Certification Centre





# MCET – MITSUBISHI ELECTRIC Centre for Factory Automation









#### MCET – ALTAIR Centre of Excellence

# MCET – Swelect Centre for Solar PV Training and Research





# MCET – TUV Rheinland Centre for Advanced Training (Automobile Technology)