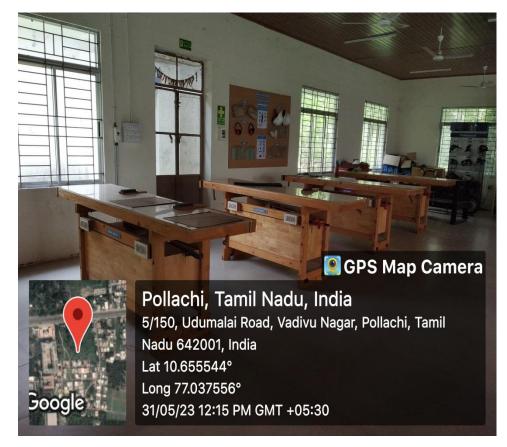

ERN

This is to certify that the 18 centres of excellence currently operating in the institution are claimed for institutional distinctiveness pertaining to the metric 7.3.1.

We hereby declare that the sample photographs are proofs of the centres of excellence in the institution.

Steering Committee Coordinator

Pollachi e a

PRINCIPAL PRINCIPAL Dr. Maharingam College of Engineering and Technology Pollachi - 642 003.

# **CENTRES OF EXCELLENCE**

MCET – BOSCH REXROTH Regional Centre of Competence in industrial automation technologies







# MCET – TUV Rheinland Centre for Advanced Training (Welding and NDT)





# MCET – Centre for Design and Analysis and Testing





### MCET – JANATICS Centre of Excellence for Mechatronics and Automation





# MCET – BOSCH Artisan Training Center





# MCET – FANUC Centre for Advanced Manufacturing and Robotics







# The EKKI – MCET International Water Technology Centre





### MCET – Bosch Joint Certification Centre





# MCET – MITSUBISHI ELECTRIC Centre for Factory Automation









#### MCET – ALTAIR Centre of Excellence

# MCET – Swelect Centre for Solar PV Training and Research





# MCET – TUV Rheinland Centre for Advanced Training (Automobile Technology)