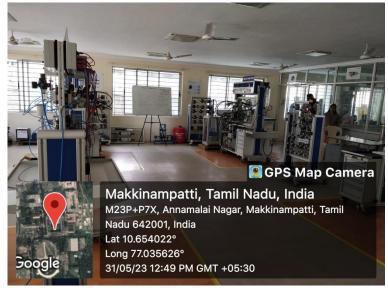

# **CENTRES OF EXCELLENCE**

MCET – BOSCH REXROTH Regional Centre of Competence in industrial automation technologies