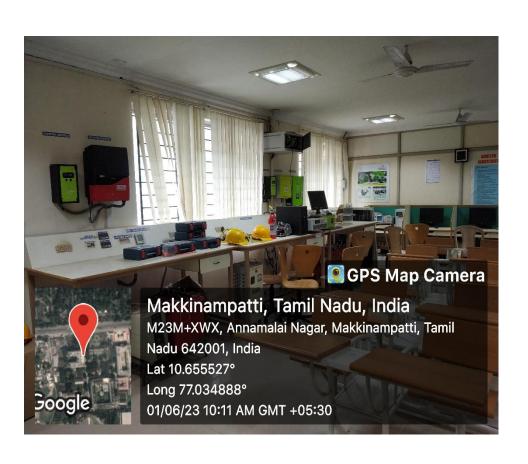

Maharingam College of Engineering and Technology Pollachi - 642 003.

# **CENTRES OF EXCELLENCE**

MCET – BOSCH REXROTH Regional Centre of Competence in industrial automation technologies







# MCET – TUV Rheinland Centre for Advanced Training (Welding and NDT)





# MCET – Centre for Design and Analysis and Testing





### MCET – JANATICS Centre of Excellence for Mechatronics and Automation





# MCET – BOSCH Artisan Training Center





# MCET – FANUC Centre for Advanced Manufacturing and Robotics







# The EKKI – MCET International Water Technology Centre





### MCET – Bosch Joint Certification Centre





# MCET – MITSUBISHI ELECTRIC Centre for Factory Automation









#### MCET – ALTAIR Centre of Excellence

# MCET – Swelect Centre for Solar PV Training and Research





# MCET – TUV Rheinland Centre for Advanced Training (Automobile Technology)