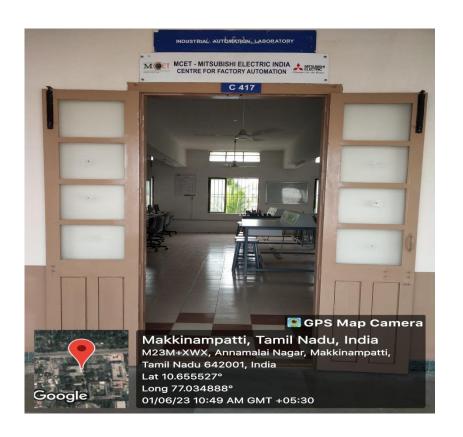

entres of excellence in the institution.

Steering Committee Coordinator

Pollachi e a

PRINCIPAL PRINCIPAL Dr. Maharingam College of Engineering and Technology Pollachi - 642 003.

# **CENTRES OF EXCELLENCE**

MCET – BOSCH REXROTH Regional Centre of Competence in industrial automation technologies







# MCET – TUV Rheinland Centre for Advanced Training (Welding and NDT)





# MCET – Centre for Design and Analysis and Testing





### MCET – JANATICS Centre of Excellence for Mechatronics and Automation





# MCET – BOSCH Artisan Training Center





# MCET – FANUC Centre for Advanced Manufacturing and Robotics







# The EKKI – MCET International Water Technology Centre





### MCET – Bosch Joint Certification Centre





# MCET – MITSUBISHI ELECTRIC Centre for Factory Automation









#### MCET – ALTAIR Centre of Excellence

# MCET – Swelect Centre for Solar PV Training and Research





# MCET – TUV Rheinland Centre for Advanced Training (Automobile Technology)