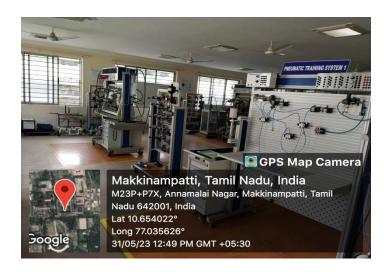

# **CENTRES OF EXCELLENCE**

MCET – BOSCH REXROTH Regional Centre of Competence in industrial automation technologies