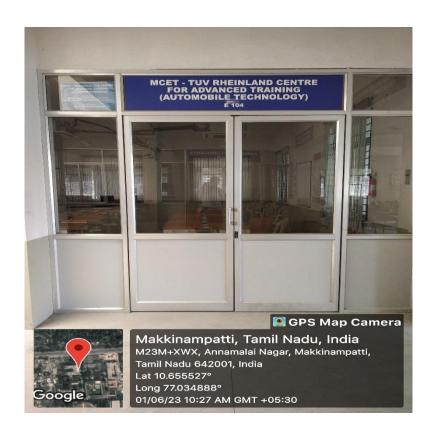

RES OF EXCELLENCE**

MCET – BOSCH REXROTH Regional Centre of Competence in industrial automation technologies







# MCET – TUV Rheinland Centre for Advanced Training (Welding and NDT)





# MCET – Centre for Design and Analysis and Testing





### MCET – JANATICS Centre of Excellence for Mechatronics and Automation





# MCET – BOSCH Artisan Training Center





# MCET – FANUC Centre for Advanced Manufacturing and Robotics







# The EKKI – MCET International Water Technology Centre





### MCET – Bosch Joint Certification Centre





# MCET – MITSUBISHI ELECTRIC Centre for Factory Automation









#### MCET – ALTAIR Centre of Excellence

# MCET – Swelect Centre for Solar PV Training and Research





# MCET – TUV Rheinland Centre for Advanced Training (Automobile Technology)