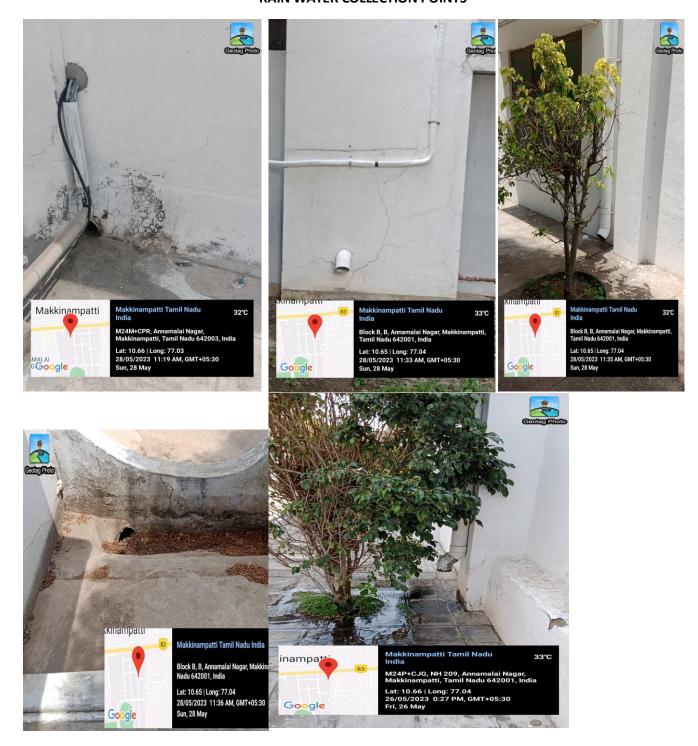

# Dr.Mahalingam College of Engineering and Technology, Pollachi-03

## An Autonomous Institution -Affiliated to Anna University

## 7.1.4 WATER CONSERVATION FACLITIES AVAILABLE IN THE INSTITUTION

## **RAIN WATER COLLECTION POINTS**



#### WATER MAINTENANCE AND DISTRIBUTION UNITS









## Details of Water resources available inside the College Campus.

## **Dr. Mahalingam College of Engineering And Technology**

Udumalai Road, Makkinampatti Village, Pollachi-642003

#### **Details of Water Sources:**

#### I. Under Ground Sump:

- 1. 56000 liters of Sump located in C-block eastern side
- 2. 100000 liters of Sump located in C-block eastern side
- 3. 100000 liters of Sump located in Play ground



#### II. Over head Tank:

1.100000 liters of OHT located in Play ground

#### III. Bore well:

- 1. 650 feet depth bore 2 nos. located in Play ground
- 2. 500 feet depth bore 1no. located in C-block north side

## IV. Open well:

1. Open well (size: 60' x 40' x 50') 1no. located in Centenary center east side

#### V. Outsou