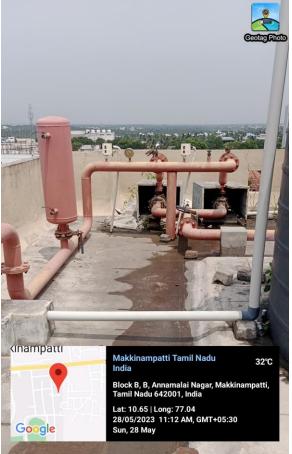

# Dr.Mahalingam College of Engineering and Technology, Pollachi-03

## An Autonomous Institution -Affiliated to Anna University

## 7.1.4 WATER CONSERVATION FACLITIES AVAILABLE IN THE INSTITUTION

## **RAIN WATER COLLECTION POINTS**



#### WATER MAINTENANCE AND DISTRIBUTION UNITS









## Details of Water resources available inside the College Campus.

## **Dr. Mahalingam College of Engineering And Technology**

Udumalai Road, Makkinampatti Village, Pollachi-642003

#### **Details of Water Sources:**

#### I. Under Ground Sump:

- 1. 56000 liters of Sump located in C-block eastern side
- 2. 100000 liters of Sump located in C-block eastern side
- 3. 100000 liters of Sump located in Play ground



#### II. Over head Tank:

1.100000 liters of OHT located in Play ground

#### III. Bore well:

- 1. 650 feet depth bore 2 nos. located in Play ground
- 2. 500 feet depth bore 1no. located in C-block north side

## IV. Open well:

1. Open well (size: 60' x 40' x 50') 1no. located in Centenary center east side

#### V. Outsource:

1. 190000 liters/day received from TWAD board (