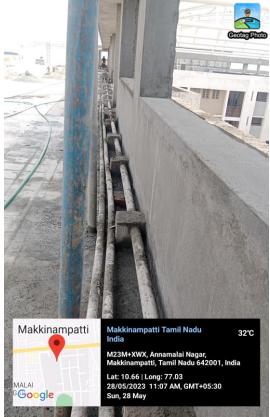

# Dr.Mahalingam College of Engineering and Technology, Pollachi-03

## An Autonomous Institution -Affiliated to Anna University

## 7.1.4 WATER CONSERVATION FACLITIES AVAILABLE IN THE INSTITUTION

## **RAIN WATER COLLECTION POINTS**



#### WATER MAINTENANCE AND DISTRIBUTION UNITS









## Details of Water resources available inside the College Campus.

## **Dr. Mahalingam College of Engineering And Technology**

Udumalai Road, Makkinampatti Village, Pollachi-642003

#### **Details of Water Sources:**

#### I. Under Ground Sump:

- 1. 56000 liters of Sump located in C-block eastern side
- 2. 100000 liters of Sump located in C-block eastern side
- 3. 100000 liters of Sump located in Play ground



#### II. Over head Tank:

1.100000 liters of OHT located in Play ground

#### III. Bore well:

- 1. 650 feet depth bore 2 nos. located in Play ground
- 2. 500 feet depth bore 1no. located in C-block north side

## IV. Open well:

1. Open well (size: 60' x 40' x 50') 1no. located in Centenary center east side

#### V. Outsource:

1. 190000 liters/day received from TWAD board