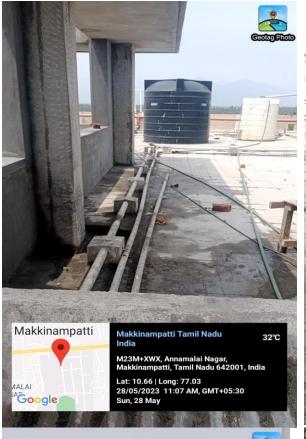

# Dr.Mahalingam College of Engineering and Technology, Pollachi-03

## An Autonomous Institution -Affiliated to Anna University

## 7.1.4 WATER CONSERVATION FACLITIES AVAILABLE IN THE INSTITUTION

## **RAIN WATER COLLECTION POINTS**



#### WATER MAINTENANCE AND DISTRIBUTION UNITS









## Details of Water resources available inside the College Campus.

## **Dr. Mahalingam College of Engineering And Technology**

Udumalai Road, Makkinampatti Village, Pollachi-642003

#### **Details of Water Sources:**

#### I. Under Ground Sump:

- 1. 56000 liters of Sump located in C-block eastern side
- 2. 100000 liters of Sump located in C-block eastern side
- 3. 100000 liters of Sump located in Play ground



#### II. Over head Tank:

1.100000 liters of OHT located in Play ground

#### III. Bore well:

- 1. 650 feet depth bore 2 nos. located in Play ground
- 2. 500 feet depth bore 1no. located in C-block north side

## IV. Open well:

1. Open well (size: 60' x 40' x 50') 1no. located in Centenary center east side

#### V. Outsource:

1. 190000 liters/day received from TWAD boa