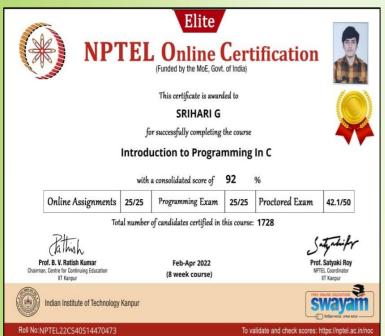

#### **NPTEL CERTIFICATION**

30 students of *First Year Program* successfully completed NPTEL online course titled, *Introduction to Programming in C.* 15 students are awarded with *Elite Certificate*, 12 received *Elite + Silver* and 2 obtained *Elite + Gold*.