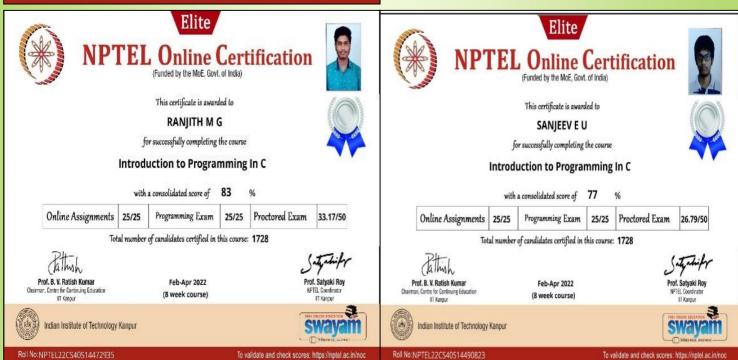

#### **NPTEL CERTIFICATION**

30 students of *First Year Program* successfully completed NPTEL online course titled, *Introduction to Programming in C.* 15 students are awarded with *Elite Certificate*, 12 received *Elite + Silver* and 2 obtained *Elite + Gold*.