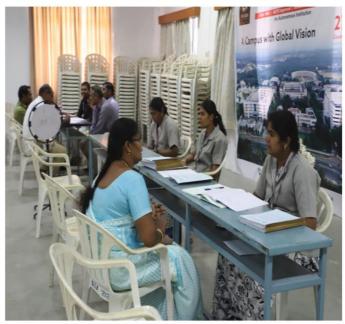

#### 2021 BATCH FIRST YEAR PARENTS MEETING

Parents Meeting was organized for I year students at CS Hall on 06.06.2022 to discuss the students' academic performance and other associated activities. **Dr A Rathinavelu ,Principal,MCET** addressed and interacted with the parents. **Dr A Sakthivel,HoD,I year Programmes & Dr G V Sriramachandran,Associate Prof. Mathematics** rendered welcome address and vote of thanks .