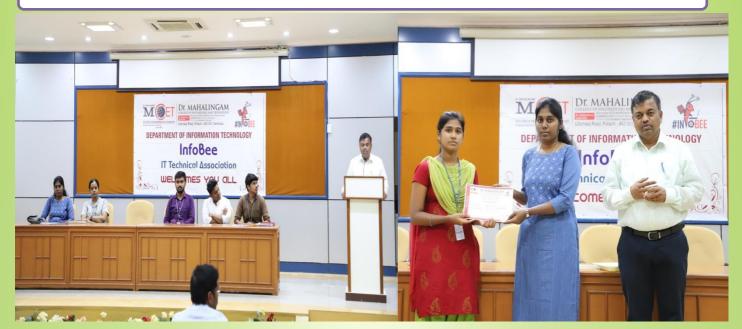

#### **INFOBEE VALEDICTORY**

InfoBee IT Technical Association conducted Valedictory Function. Guest Lecture was rendered on, "Demanding Tech Skills to Learn" by Ms.Bhavadharani Muthusamy, TCS.

Vol:5 Issue: 4