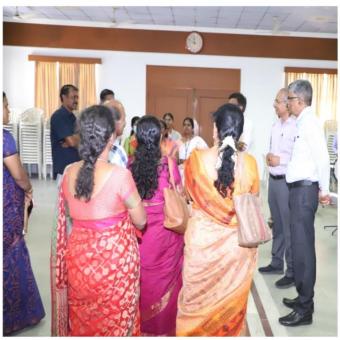

#### 2021 BATCH FIRST YEAR PARENTS MEETING

Parents Meeting was organized for I year students at CS Hall on 06.06.2022 to discuss the students' academic performance and other associated activities. **Dr A Rathinavelu ,Principal,MCET** addressed and interacted with the parents. **Dr A Sakthivel,HoD,I year Programmes & Dr G V Sriramachandran,Associate Prof. Mathematics** rendered welcome address and vote of thanks .