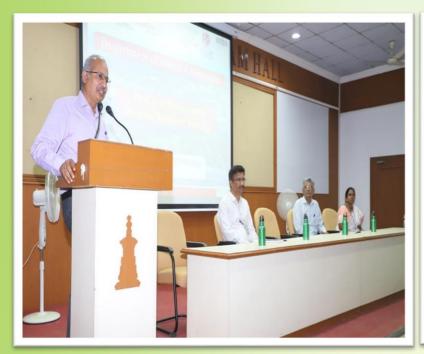

#### 2021 BATCH FIRST YEAR PARENTS MEETING

Parents Meeting was organized for I year students at CS Hall on 06.06.2022 to discuss the students' academic performance and other associated activities. **Dr A Rathinavelu ,Principal,MCET** addressed and interacted with the parents. **Dr A Sakthivel,HoD,I year Programmes & Dr G V Sriramachandran,Associate Prof. Mathematics** rendered welcome address and vote of thanks .