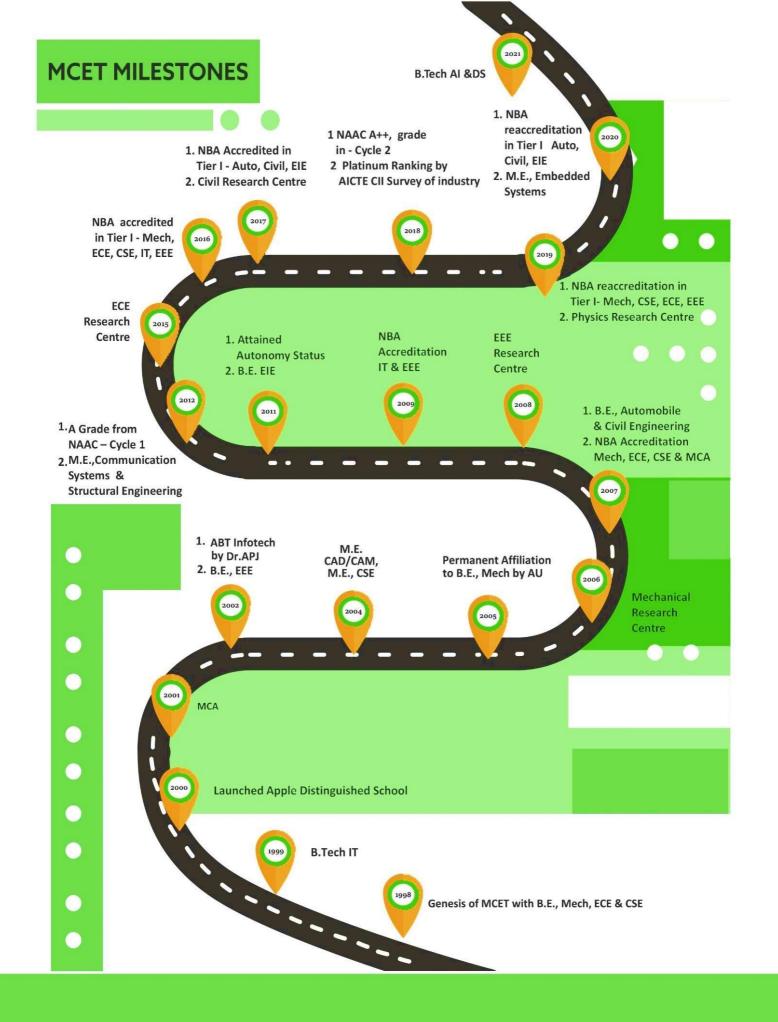

ssue: 4

#### 2021 BATCH FIRST YEAR PARENTS MEETING









Parents Meeting was organized for I year students at CS Hall on 06.06.2022 to discuss the students' academic performance and other associated activities. **Dr A Rathinavelu ,Principal,MCET** addressed and interacted with the parents. **Dr A Sakthivel,HoD,I year Programmes & Dr G V Sriramachandran,Associate Prof. Mathematics** rendered welcome address and vote of thanks .











Vol:5 Issue: 4

#### **NPTEL CERTIFICATION**







30 students of *First Year Program* successfully completed NPTEL online course titled, *Introduction to Programming in C.* 15 students are awarded with *Elite Certificate*, 12 received *Elite + Silver* and 2 obtained *Elite + Gold*.











### **PHOTOGRAPHY**



UMESH KRISHNAN G II CSE