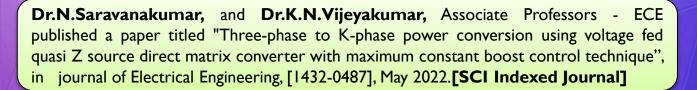

## Der Springer Link

Original Paper Published: 20 May 2022

Three-phase to K-phase power conversion using voltage fed quasi Z source direct matrix converter with maximum constant boost control technique

S. Manivannan 🖾, <u>N. Saravanakumar</u> & <u>K. N. Vijeyakumar</u>

<u>Electrical Engineering</u> (2022) Cite this article

5 Accesses Metrics

1 3157

Alahma.

Vicinian