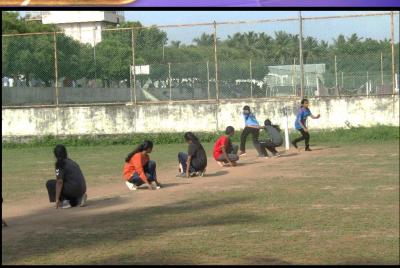

0

in

0

Football (men), Cricket (men), Athletics (men), Basketball (women), Volleyball (women) & Kho-kho (women) were conducted for all the first year students on 25.05.2022 as a part of **Intramural Sports**.