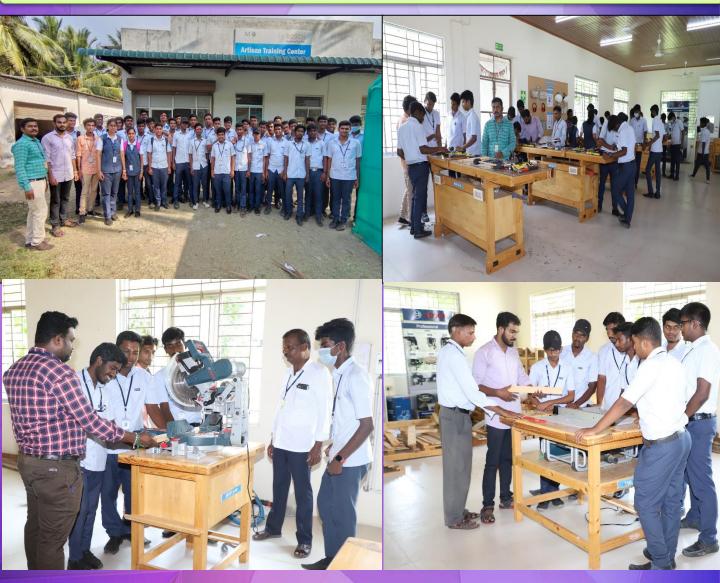

#### HANDS-ON TRAINING

**Dr. K. Srinivasan, AP (SS) – Civil** conducted an one-day workshop entitled *"Hands-on Training on Carpentry"* at MCET-BOSCH Artisan Training Center of Excellence for II Civil students of Nachimuthu Polytechnic College on 25.05.2022.