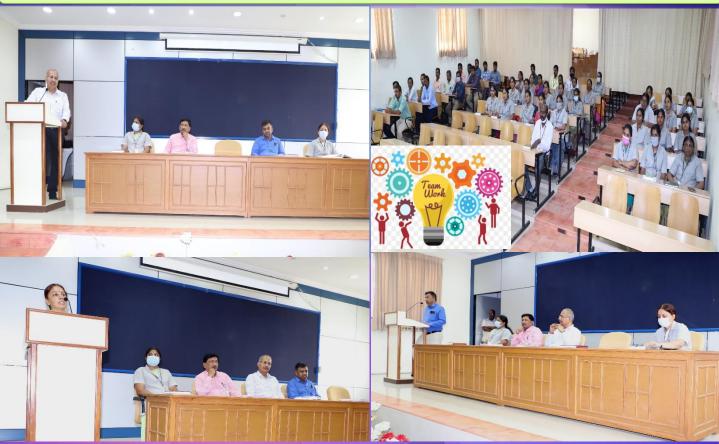

Dr.A.Rathinavelu, Principal addressed IT Stream faculty members on 25.05.22. Dr.S.Ramakrishnan, Professor & HoD –IT, Dr. G.Anupriya, Professor & HoD- CSE, Dr.N.Suba Rani, Associate Professor- AI &DS and Dr. R.Muthusami, Assistant Professor (SG) &HOD- MCA have been part of the meeting.

Girl students of II & III year IT attended virtual conference on "Women in Data Science" organized by SAP University alliances Global Knowledge on 25.05.2022.