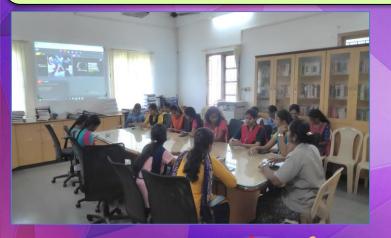

Girl students of II & III year IT attended virtual conference on "Women in Data Science" organized by SAP University alliances Global Knowledge on 25.05.2022.