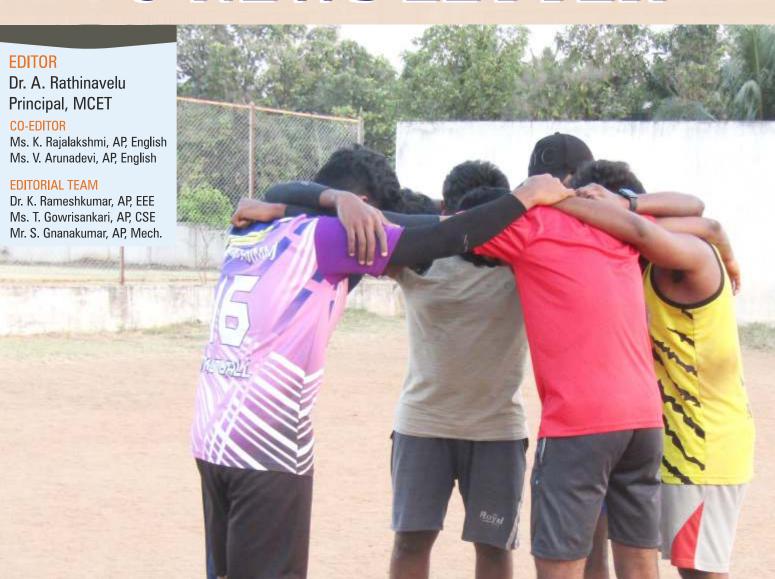

#### **SGS INDUCTION**

The induction of Students' Guild of Service (a student forum of MCET) office bearers for the academic year 2021- 22 was held on 23.03.2022. **Dr.A.Rathinavelu, Principal-MCET**, inducted SGS President & the team was inducted by **Mr.J.Senthil Kumar, SGS faculty advisor. Dr. A.Senthilkumar, HoD-EEE**, welcomed the gathering and **Dr.I.Rajendran, HoD-Mech** proposed vote of thanks