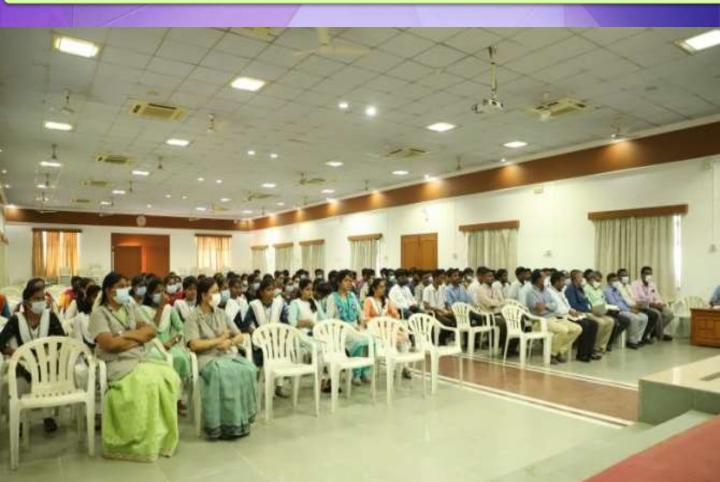

#### **SGS INDUCTION**

The induction of Students' Guild of Service (a student forum of MCET) office bearers for the academic year 2021- 22 was held on 23.03.2022. **Dr.A.Rathinavelu, Principal-MCET**, inducted SGS President & the team was inducted by **Mr.J.Senthil Kumar, SGS faculty advisor. Dr. A.Senthilkumar, HoD-EEE**, welcomed the gathering and **Dr.I.Rajendran, HoD-Mech** proposed vote of thanks

#### **SGS INDUCTION**

Vol :2 Issue 17