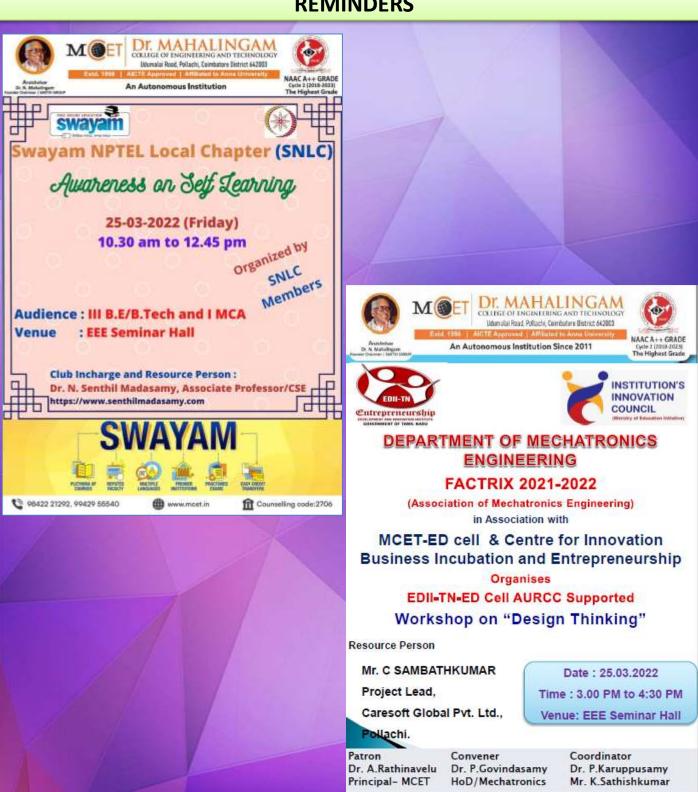

#### REMINDERS

e-Newsletter- 23.March.2022

Vol :2 Issue 17

A natural drink drained from coconut tree
Tetra packed without any chemicals

Available @ NIA Book Depot