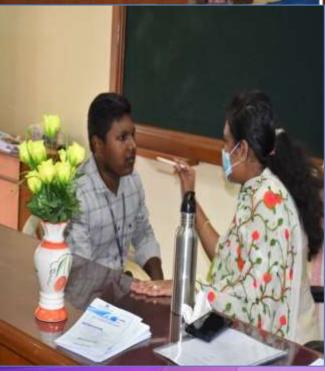

#### **WORLD WATER DAY**

On the eve of International "World Water Day", Department of Civil Engineering conducted an awareness program titled "Effects of fluorides in our day-to-day". Dr. R. Kruthika Viddooshini and Dr. V.G. Abhinav Karthick from Smile Dental Care, Pollachi addressed the gathering and conducted dental check -up.