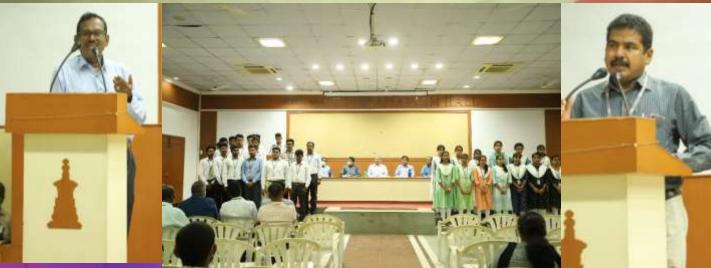

#### **SGS INDUCTION**

The induction of Students' Guild of Service (a student forum of MCET) office bearers for the academic year 2021- 22 was held on 23.03.2022. **Dr.A.Rathinavelu, Principal-MCET**, inducted SGS President & the team was inducted by **Mr.J.Senthil Kumar, SGS faculty advisor. Dr. A.Senthilkumar, HoD-EEE**, welcomed the gathering and **Dr.I.Rajendran, HoD-Mech** proposed vote of thanks

#### **SGS INDUCTION**

Vol :2 Issue 17