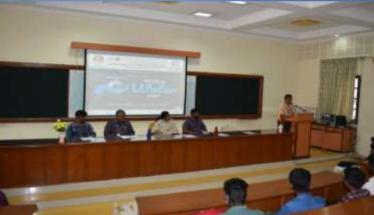

#### **SGS INDUCTION**

The induction of Students' Guild of Service (a student forum of MCET) office bearers for the academic year 2021- 22 was held on 23.03.2022. **Dr.A.Rathinavelu, Principal-MCET**, inducted SGS President & the team was inducted by **Mr.J.Senthil Kumar, SGS faculty advisor. Dr. A.Senthilkumar, HoD-EEE**, welcomed the gathering and **Dr.I.Rajendran, HoD-Mech** proposed vote of thanks