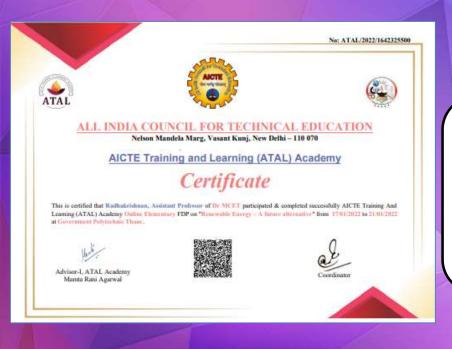

#### FACULTY PARTICIPATION

CSE Faculty members have attended the webinar on "Tech World" conducted by Lenovo on 15.03.2022.

Mr.C.Radhakrishnan, AP(SS)/ Mechatronics attended ATAL FDP on "Renewable Energy – A future alternative" from at Government Polytechnic Thane.