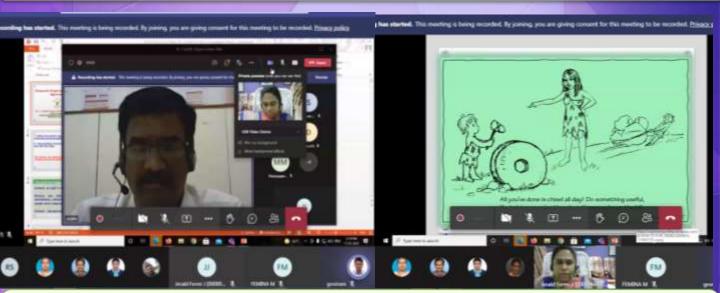

#### **ISA MCET STUDENT SECTION-ALUMNI TALK**

**ISA-MCET STUDENT** 

Alumni of EIE Department Sri Janani Ganesan, Sr Engineer(Software) and Bhuvya Maruthi V, Engineer(QA), VVDN Technologies interacted with students on "Software Development Lifecycle and Performance Testing in RF"