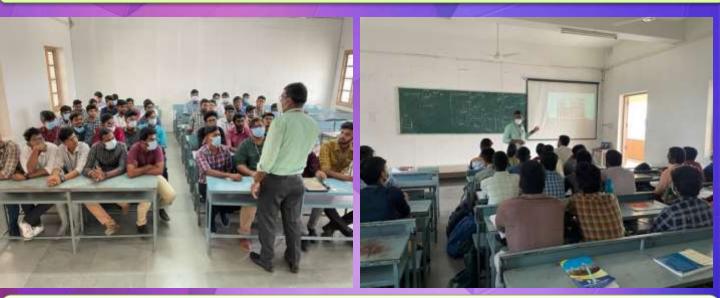

# **ORIENTATION SESSION**

Mr. M.Padmanaban, AP-Mechanical addressed the II and III year Automobile & Mechatronics students for FANUC Centre promotion session.