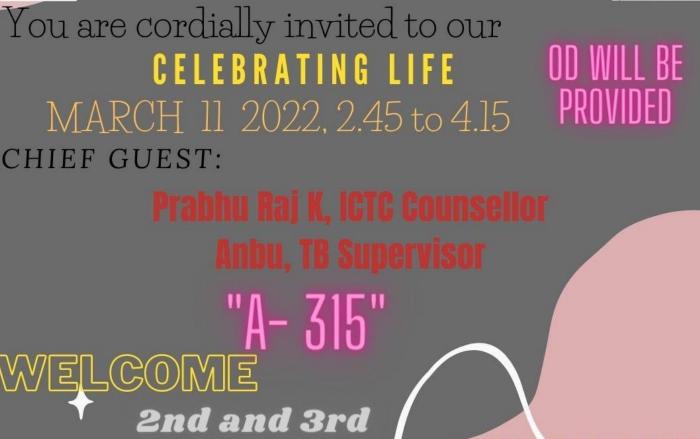

#### **SERENE SPOT**

Everybody has a spot which encompasses pleasure, tranquility and influence. My favourite spot in @ MCET is a place of study, chat, rejoice and enthrall. It is Centenary Center which thrilled me during my first sight with engineering gimmicks and august gathering during I year Inauguration. Astounding and astonished at my first glimpse.

Secondly, I admired the illustrious and spectacular construction of blocks which renders me a spot to relax myself. Then I felt contented while watching students of all classes stroll on the MCET road on dusk.

-AATHITAYAH . U .R (I- ECE)