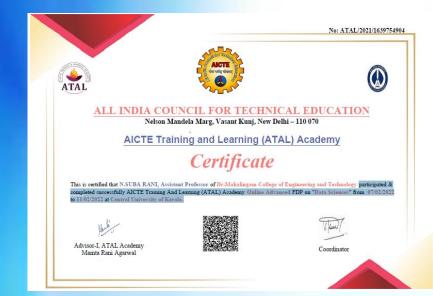

## FACULTY PARTICIPATION

**Dr.N.Suba Rani HoDi/c, A**I & DS department participated AICTE Training And Learning (ATAL) Academy Online Advanced FDP on "Data Sciences" organised by Central University of Kerala