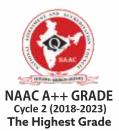

**INAUGURAL CEREMONY OF CAPGEMINI PLM & MBSE Technology labs** 

Capgemini Engineering India inaugurated Product Life Cycle (PLM) and Model Based Engineering (MBSE) Technology laboratories at MCET 09.03.2022. Systems on Dr.M.Manickam, Chairman, MCET, & Mr.Rangaraj Saravanakumar, Senior Director, Capgemini inaugurated the labs . Dr.C.Ramasamy, Secretary, Dr.A.Rathinavelu, Principal MCET, HoDs & Capgemini placed Mech, Automobile & Mechatronics students were part of the inauguration.

# **INAUGURAL CEREMONY OF CAPGEMINI PLM & MBSE Technology labs**

Follow us on:

in