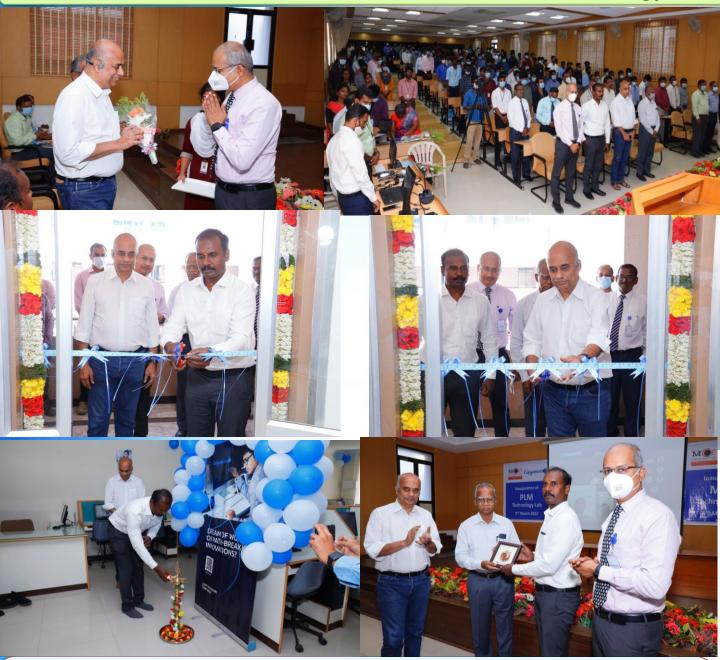

**INAUGURAL CEREMONY OF CAPGEMINI PLM & MBSE Technology labs** 

Capgemini Engineering India inaugurated Product Life Cycle (PLM) and Model Based Engineering (MBSE) Technology laboratories at MCET 09.03.2022. Systems on Dr.M.Manickam, Chairman, MCET, & Mr.Rangaraj Saravanakumar, Senior Director, Capgemini inaugurated the labs . Dr.C.Ramasamy, Secretary, Dr.A.Rathinavelu, Principal MCET, HoDs & Capgemini placed Mech, Automobile & Mechatronics students were part of the inauguration.

# **INAUGURAL CEREMONY OF CAPGEMINI PLM & MBSE Technology labs**

Follow us on:

in

#### **INTERNSHIP**

In-house Internship offered to final year EEE, E&I, Mechatronics students at one of the Centres of Excellence, BOSCH REXROTH Regional Centre of Competence.