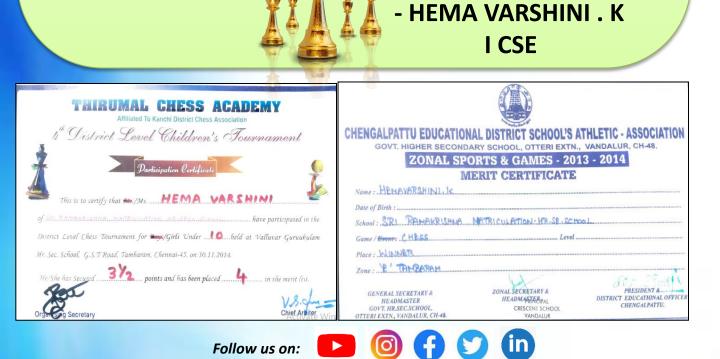

### CHESS ON THE MOVE !!!

Chess plays a vital role in my life. My rapport with chess begins from my 4th grade onwards. My father is the prominent inspiration in my chess journey. He sowed the seed of relaxation, mirth, and decision making through this game. Playing chess makes me feel relaxed and it refreshes me. Whatever the situation is, it energies me every time.

I play a minimum of 5 matches per day either online or with my peers. I get cheered by the game moves of Vishwanathan Anand, Pragnanandha, and Magnus Carlsen. At present, it is a proud move in my life to learn, unlearn and relearn the tactics of Chess and to win every single game I play. Thanks to my dad again !!!