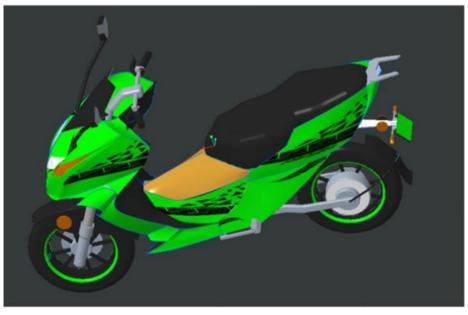

#### **Achievements**

A team of IV-year MECH, AUTO, Production, and EEE students under the guidance of Dr.Karthick Jeyaraman, Asso. Prof., Automobile Dept, got second prize in SAE two-wheeler electric competition.

#### ETWDC-2020 Winners - Overall & Best Design

#### Team Evergreen builders ETWDC20200180 Dr.Mahalingam college of engineering & technology

- 1. Vehicle Design looks good & ergonomic comparing to available market vehicles
- 2. CFD reports were good
- 3. Innovation & proposed technologies were too good
- 4. Business strategy was too good
- 5. Work carried out timeline was good & professional
- 6. E-BOM was excellent, well suited for production purpose