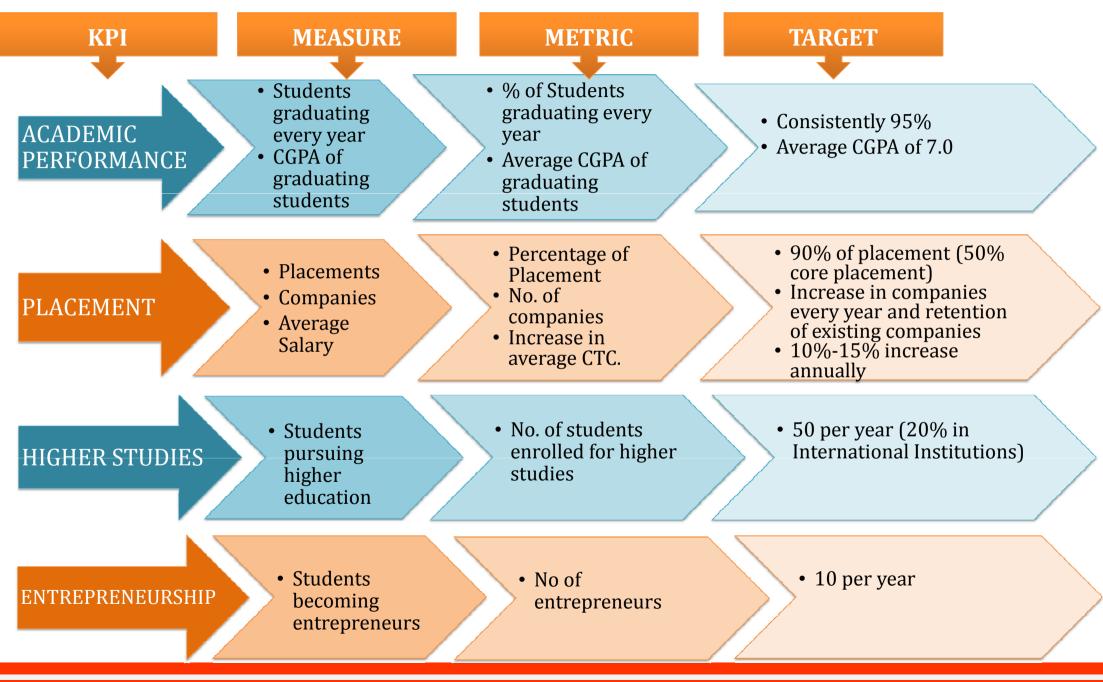

## Dr. MAHALINGAM College of Engineering and Technology

Affiliated to Anna University, Chennai; Approved by AICTE ; Accredited by NAAC with Grade 'A++' Accredited by NBA - Tier1 (Mech, Auto, Civil, EEE, ECE, E&I and CSE) Udumalai Road, Pollachi - 642 003 Tel: 04259-236030/40/50 Fax: 04259-236070 www.mcet.in

# Strategic Plan

2022 - 2027

## **KEY RESULT AREAS**





#### **KRA 1: ADMISSIONS**





## **KRA2 : STUDENTS OUTCOME**





#### **KRA3 : RESEARCH AND DEVELOPMENT**





#### **KRA4 : ACADEMIC QUALITY**





#### **KRA5 : INFRASTRUCTURE AND FACILITIES**





#### **KRA6 : FACULTY DEVELOPMENT**





#### **KRA7 : EXTERNAL OUTREACH**