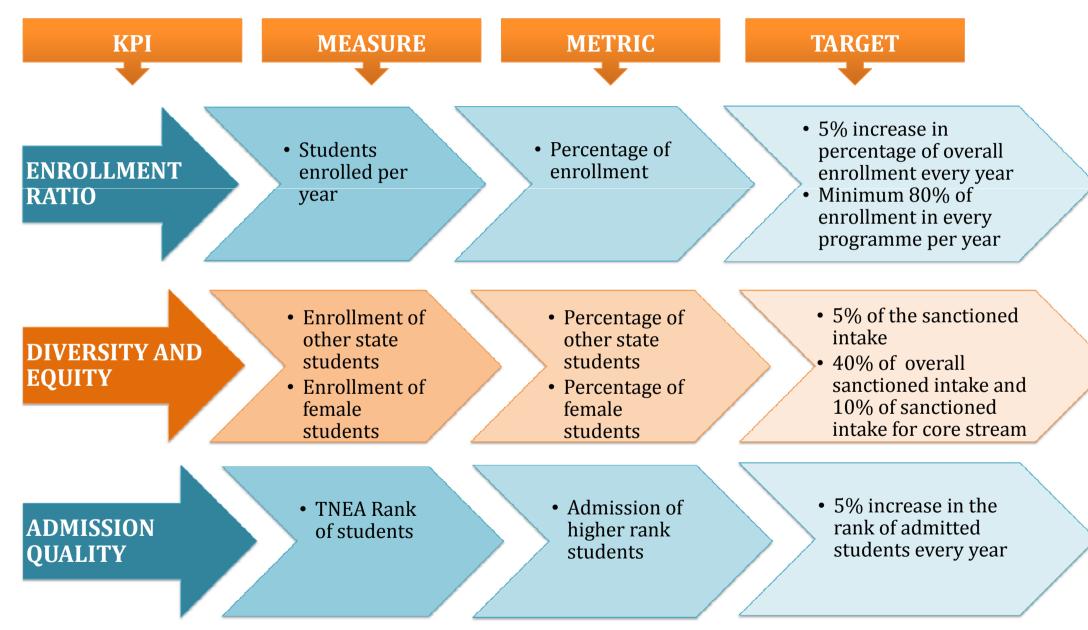

## Dr. MAHALINGAM College of Engineering and Technology

Affiliated to Anna University, Chennai; Approved by AICTE ; Accredited by NAAC with Grade 'A++' Accredited by NBA - Tier1 (Mech, Auto, Civil, EEE, ECE, E&I and CSE) Udumalai Road, Pollachi - 642 003 Tel: 04259-236030/40/50 Fax: 04259-236070 www.mcet.in

# Strategic Plan

2022 - 2027

## **KEY RESULT AREAS**





#### **KRA 1: ADMISSIONS**





## **KRA2 : STUDENTS OUTCOME**





#### **KRA3 : RESEARCH AND DEVELOPMENT**





#### **KRA4 : ACADEMIC QUALITY**





#### **KRA5 : INFRASTRUCTURE AND FACILITIES**





#### **KRA6 : FACULTY DEVELOPMENT**





#### **KRA7 : EXTERNAL OUTREACH**