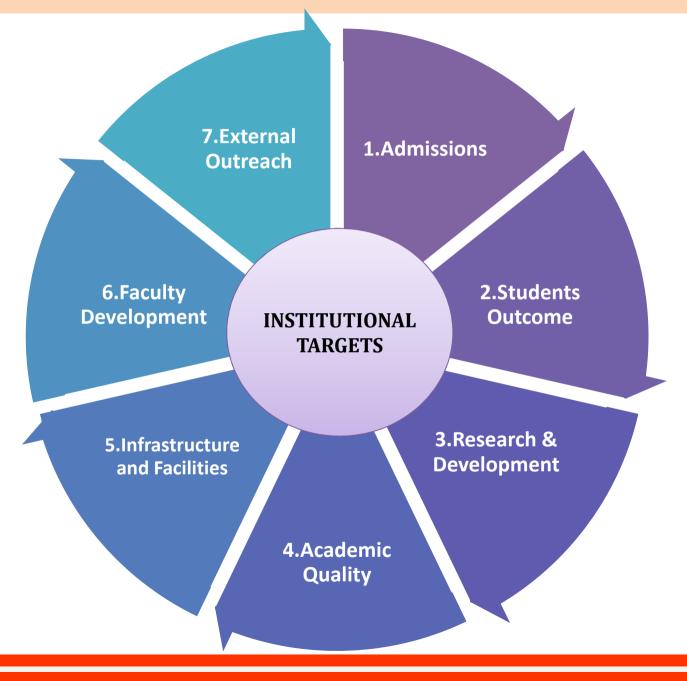

## **KEY RESULT AREAS**

#### **KRA 1: ADMISSIONS**

## **KRA2 : STUDENTS OUTCOME**

#### **KRA3 : RESEARCH AND DEVELOPMENT**

#### **KRA4 : ACADEMIC QUALITY**

#### **KRA5 : INFRASTRUCTURE AND FACILITIES**

#### **KRA6 : FACULTY DEVELOPMENT**

#### **KRA7 : EXTERNAL OUTREACH**