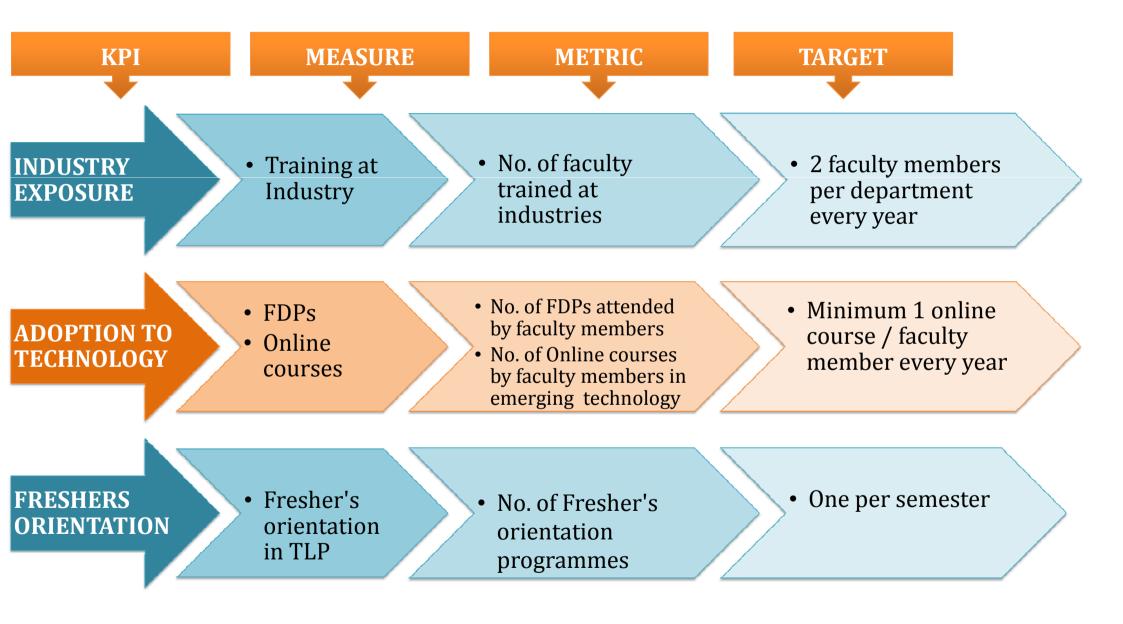

## Dr. MAHALINGAM College of Engineering and Technology

Affiliated to Anna University, Chennai; Approved by AICTE ; Accredited by NAAC with Grade 'A++' Accredited by NBA - Tier1 (Mech, Auto, Civil, EEE, ECE, E&I and CSE) Udumalai Road, Pollachi - 642 003 Tel: 04259-236030/40/50 Fax: 04259-236070 www.mcet.in

# Strategic Plan

2022 - 2027

## **KEY RESULT AREAS**





#### **KRA 1: ADMISSIONS**





## **KRA2 : STUDENTS OUTCOME**





#### **KRA3 : RESEARCH AND DEVELOPMENT**





#### **KRA4 : ACADEMIC QUALITY**





#### **KRA5 : INFRASTRUCTURE AND FACILITIES**





#### **KRA6 : FACULTY DEVELOPMENT**





#### **KRA7 : EXTERNAL OUTREACH**