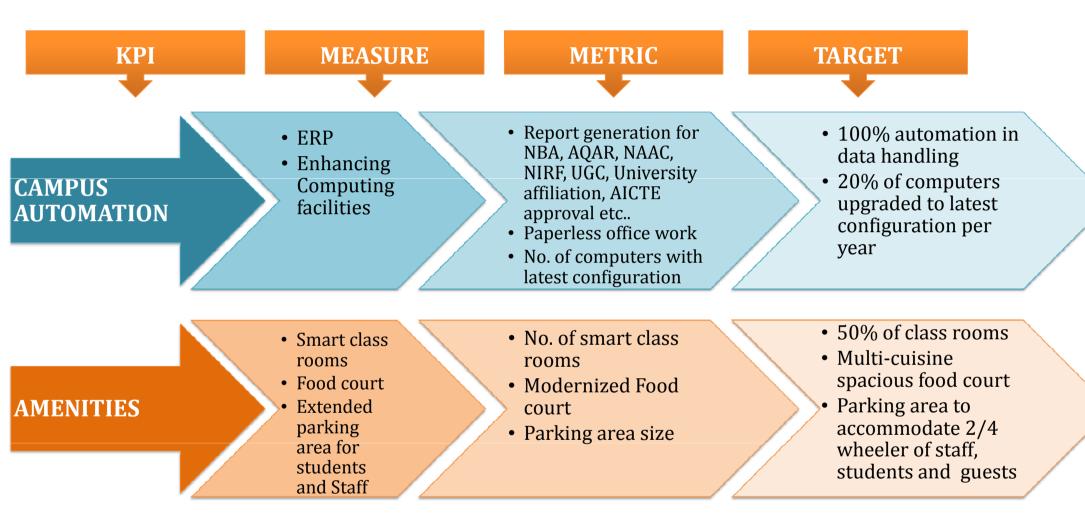

## Dr. MAHALINGAM College of Engineering and Technology

Affiliated to Anna University, Chennai; Approved by AICTE ; Accredited by NAAC with Grade 'A++' Accredited by NBA - Tier1 (Mech, Auto, Civil, EEE, ECE, E&I and CSE) Udumalai Road, Pollachi - 642 003 Tel: 04259-236030/40/50 Fax: 04259-236070 www.mcet.in

# Strategic Plan

2022 - 2027

## **KEY RESULT AREAS**





#### **KRA 1: ADMISSIONS**





## **KRA2 : STUDENTS OUTCOME**





#### **KRA3 : RESEARCH AND DEVELOPMENT**





#### **KRA4 : ACADEMIC QUALITY**





#### **KRA5 : INFRASTRUCTURE AND FACILITIES**





#### **KRA6 : FACULTY DEVELOPMENT**





#### **KRA7 : EXTERNAL OUTREACH**