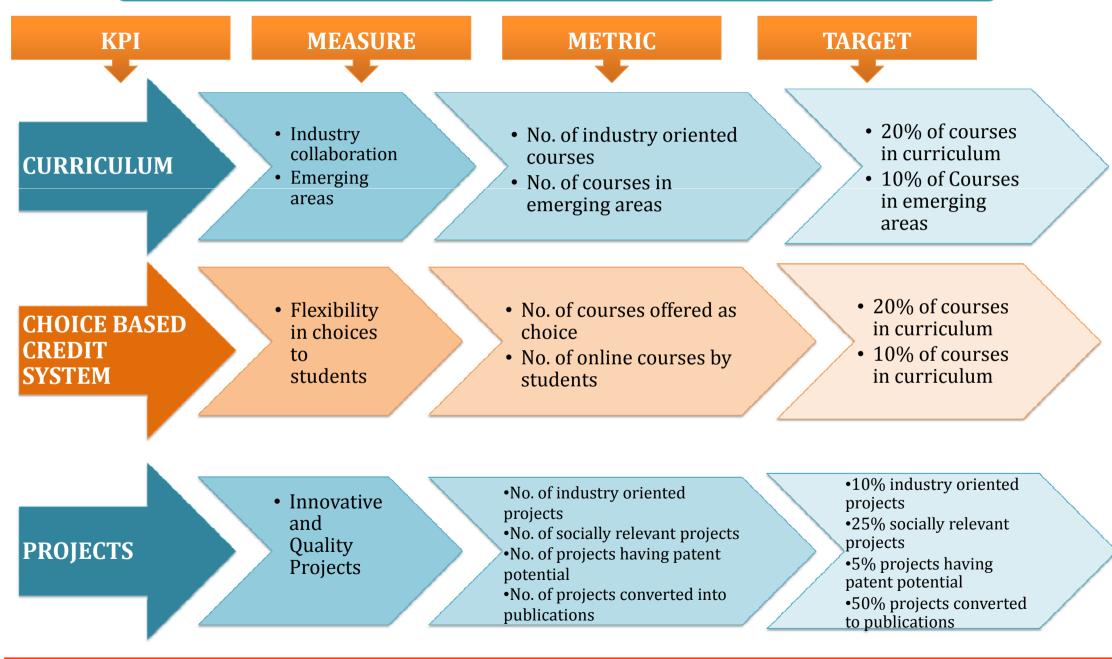

## Dr. MAHALINGAM College of Engineering and Technology

Affiliated to Anna University, Chennai; Approved by AICTE ; Accredited by NAAC with Grade 'A++' Accredited by NBA - Tier1 (Mech, Auto, Civil, EEE, ECE, E&I and CSE) Udumalai Road, Pollachi - 642 003 Tel: 04259-236030/40/50 Fax: 04259-236070 www.mcet.in

# Strategic Plan

2022 - 2027

## **KEY RESULT AREAS**





#### **KRA 1: ADMISSIONS**





## **KRA2 : STUDENTS OUTCOME**





#### **KRA3 : RESEARCH AND DEVELOPMENT**





#### **KRA4 : ACADEMIC QUALITY**





#### **KRA5 : INFRASTRUCTURE AND FACILITIES**





#### **KRA6 : FACULTY DEVELOPMENT**





#### **KRA7 : EXTERNAL OUTREACH**