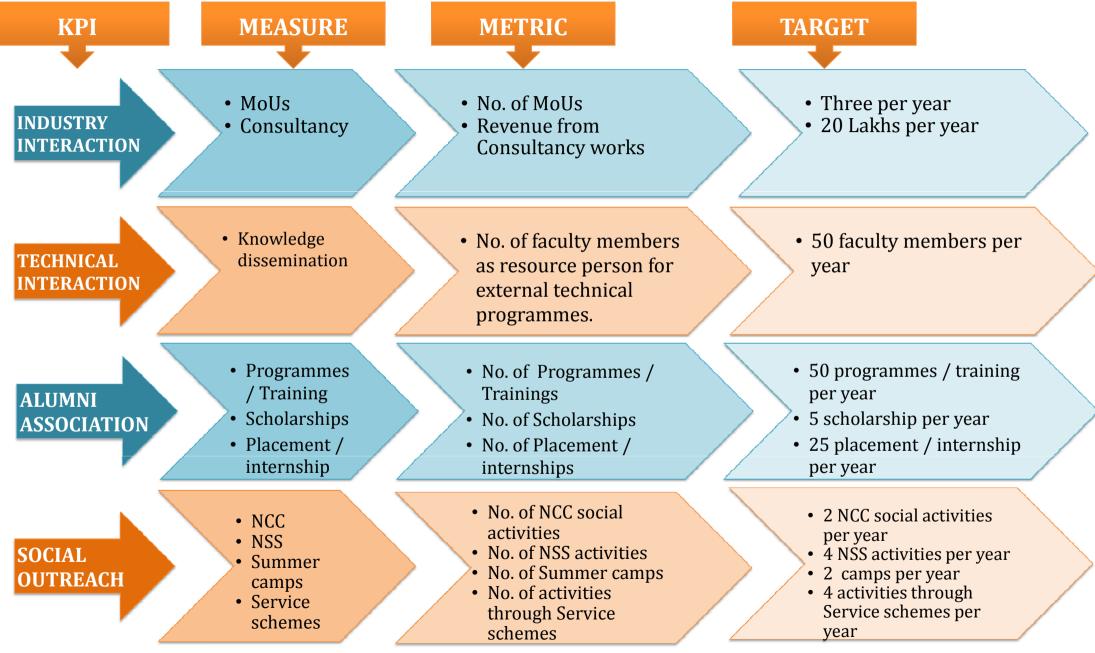

## Dr. MAHALINGAM College of Engineering and Technology

Affiliated to Anna University, Chennai; Approved by AICTE ; Accredited by NAAC with Grade 'A++' Accredited by NBA - Tier1 (Mech, Auto, Civil, EEE, ECE, E&I and CSE) Udumalai Road, Pollachi - 642 003 Tel: 04259-236030/40/50 Fax: 04259-236070 www.mcet.in

# Strategic Plan

2022 - 2027

## **KEY RESULT AREAS**





#### **KRA 1: ADMISSIONS**





## **KRA2 : STUDENTS OUTCOME**





#### **KRA3 : RESEARCH AND DEVELOPMENT**





#### **KRA4 : ACADEMIC QUALITY**





#### **KRA5 : INFRASTRUCTURE AND FACILITIES**





#### **KRA6 : FACULTY DEVELOPMENT**





#### **KRA7 : EXTERNAL OUTREACH**